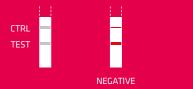

#### RESULTS

Visual interpretation of the result obtained by comparing the intensity of each test line with the control (CTRL) line.

An instrumental reading is also possible with the ReadSensor 2 device.